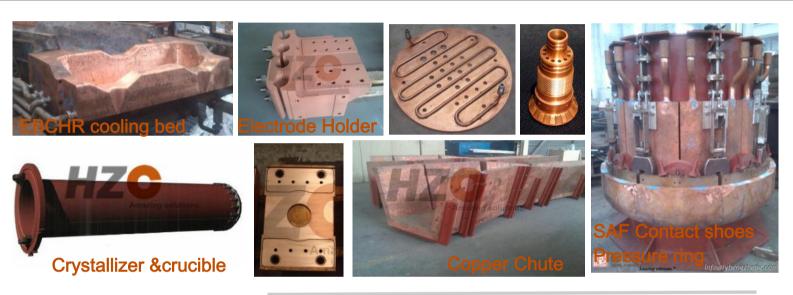

Raw Materials | Machining Factory | Professional Design | Project contracting | Strict Quality Control | Transportati

Copper electrode holder head and water cooling electrode plate are used for steelmaking arc furnaces. The electrode holder head is produced in unibody by forging and machining process. The working life is five to six times longer than by casting process.