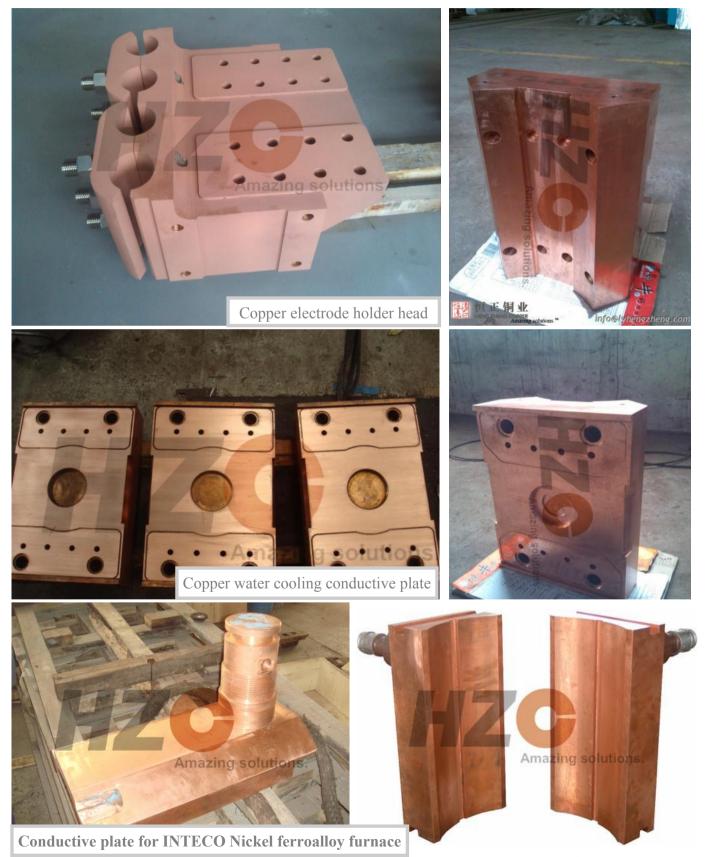

Raw Materials | Machining Factory | Professional Design | Project contracting | Strict Quality Control | Transportati

Copper electrode holder head and water cooling electrode plate are used for steelmaking arc furnaces. The electrode holder head is produced in unibody by forging and machining process. The working life is five to six times longer than by casting process.